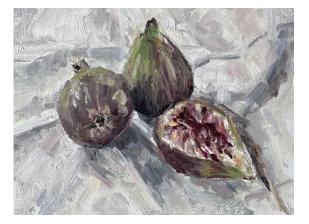

Figs Natalie Bloom 16.5 x 20cm Oil on board \$400

*Orange* Natalie Bloom 17 x 22.5cm Oil on board \$400

Oranges Duo Natalie Bloom 17 x 22.5cm Oil on board \$400

Frangipani Natalie Bloom 16.5 x 20cm Oil on board \$400