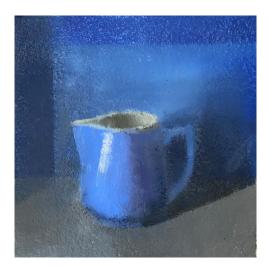

## Westgarth Gallery

Penny's Quince Fiona O'Byrne 15 x 20cm Oil on board \$525

Tea Cup and Succulent Fiona O'Byrne 20 x 20cm Oil on linen \$895

Three Figs Fiona O'Byrne 20 x 25cm Oil on linen \$925

Geranium and Terracotta Fiona O'Byrne 30 x 25cm Oil on linen \$1,250