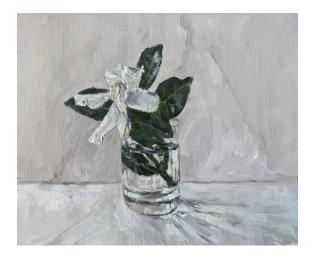

Tea and Lemon Natalie Bloom 28 x 23cm Oil on Linen \$600

Gardenia in Vase Natalie Bloom 28 x 32.5cm Oil on board \$800

Euphorbia Milii Natalie Bloom 38 x 33cm Oil on Linen \$800

Peony in Vase Natalie Bloom 48.5 x 43.5cm Oil on Linen \$1500