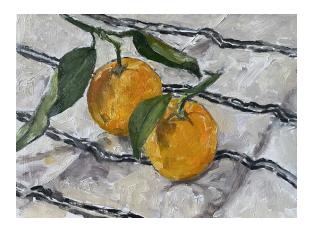

Figs Natalie Bloom 16.5 x 20cm Oil on board \$400

*Orange* Natalie Bloom 17 x 22.5cm Oil on board \$400

Oranges Duo Natalie Bloom 17 x 22.5cm Oil on board \$400

Frangipani Natalie Bloom 16.5 x 20cm Oil on board \$400