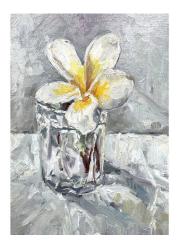

Figs Natalie Bloom 16.5 x 20cm Oil on board \$400

*Orange* Natalie Bloom 17 x 22.5cm Oil on board \$400

Oranges Duo Natalie Bloom 17 x 22.5cm Oil on board \$400

Frangipani Natalie Bloom 16.5 x 20cm Oil on board \$400