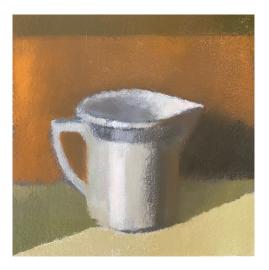

Red Flower in a Glass Stacey McCall 26 x 22 cm Oil on board \$750

Rosanna Cup Stacey McCall 26 x 22 cm Oil on board \$750

Peeled Apples on a Plate Stacey McCall 22 x 26 cm Oil on board \$750

Floral Jug Stacey McCall 26 x 22 cm Oil on board \$750