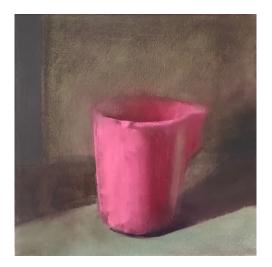

Red Flower in a Glass Stacey McCall 26 x 22 cm Oil on board \$750

Rosanna Cup Stacey McCall 26 x 22 cm Oil on board \$750

Peeled Apples on a Plate Stacey McCall 22 x 26 cm Oil on board \$750

Floral Jug Stacey McCall 26 x 22 cm Oil on board \$750