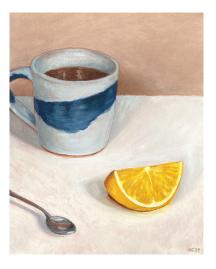

Tea and Lemon Natalie Bloom 28 x 23cm Oil on Linen \$600

Gardenia in Vase Natalie Bloom 28 x 32.5cm Oil on board \$800

Euphorbia Milii Natalie Bloom 38 x 33cm Oil on Linen \$800

Peony in Vase Natalie Bloom 48.5 x 43.5cm Oil on Linen \$1500