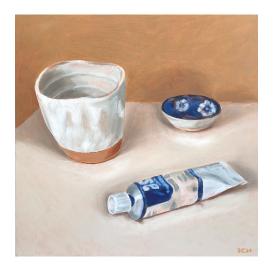

Lemons on a Blue Plate Stacey McCall 26 x 22 cm Oil on board \$750

Still Life with Gum Leaves Stacey McCall 22 x 26 cm Oil on board \$750

Red Books Sophie Campbell 20 x 20cm Oil on board \$420

Blue Bowl Sophie Campbell 20 x 20cm Oil on board \$420