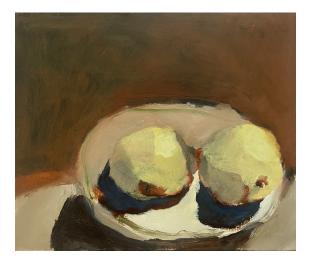

Red Flower in a Glass Stacey McCall 26 x 22 cm Oil on board \$750

Rosanna Cup Stacey McCall 26 x 22 cm Oil on board \$750

Peeled Apples on a Plate Stacey McCall 22 x 26 cm Oil on board \$750

Floral Jug Stacey McCall 26 x 22 cm Oil on board \$750