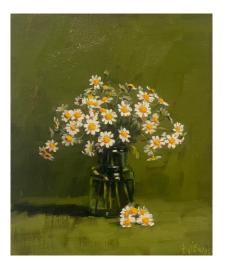

Dutch Carrots Fiona O'Byrne 15 x 30cm Oil on linen \$925

Zinnias Fiona O'Byrne 30 x 25cm Oil on linen \$1,250

Daisies on Green Fiona O'Byrne 30 x 25cm Oil on linen \$1,250

Tulips on Yellow Fiona O'Byrne 30 x 30cm Oil on linen \$1,500