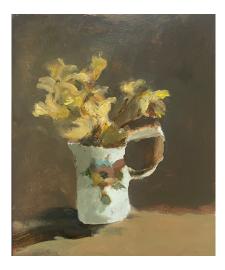

Red Flower in a Glass Stacey McCall 26 x 22 cm Oil on board \$750

Rosanna Cup Stacey McCall 26 x 22 cm Oil on board \$750

Peeled Apples on a Plate Stacey McCall 22 x 26 cm Oil on board \$750

Floral Jug Stacey McCall 26 x 22 cm Oil on board \$750