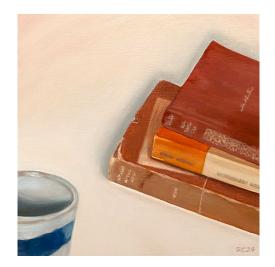

Lemons on a Blue Plate Stacey McCall 26 x 22 cm Oil on board \$750

Still Life with Gum Leaves Stacey McCall 22 x 26 cm Oil on board \$750

Red Books Sophie Campbell 20 x 20cm Oil on board \$420

Blue Bowl Sophie Campbell 20 x 20cm Oil on board \$420