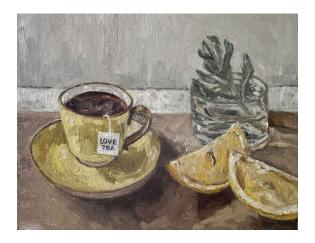

Tea and Lemon Natalie Bloom 28 x 23cm Oil on Linen \$600

Gardenia in Vase Natalie Bloom 28 x 32.5cm Oil on board \$800

Euphorbia Milii Natalie Bloom 38 x 33cm Oil on Linen \$800

Peony in Vase Natalie Bloom 48.5 x 43.5cm Oil on Linen \$1500