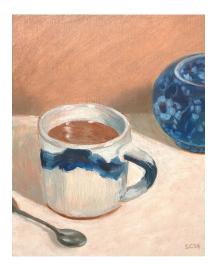

Red Flower in a Glass Stacey McCall 26 x 22 cm Oil on board \$750

Rosanna Cup Stacey McCall 26 x 22 cm Oil on board \$750

Peeled Apples on a Plate Stacey McCall 22 x 26 cm Oil on board \$750

Floral Jug Stacey McCall 26 x 22 cm Oil on board \$750