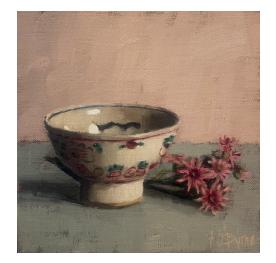

Lemons on a Blue Plate Stacey McCall 26 x 22 cm Oil on board \$750

Still Life with Gum Leaves Stacey McCall 22 x 26 cm Oil on board \$750

Red Books Sophie Campbell 20 x 20cm Oil on board \$420

Blue Bowl Sophie Campbell 20 x 20cm Oil on board \$420