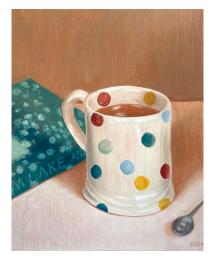

With a Twist of Lemon Sophie Campbell 25.5 x 20.5cm Oil on board \$450

Spotty Mug Sophie Campbell 25.5 x 20cm Oil on board \$450

Mid Afternoon Sophie Campbell 25.5 x 20.5cm Oil on board \$450

Letters Sophie Campbell 25.5 x 20cm Oil on board \$450