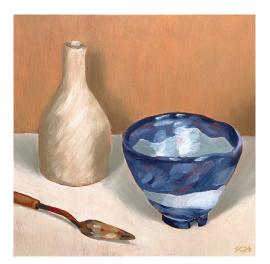

Lemons on a Blue Plate Stacey McCall 26 x 22 cm Oil on board \$750

Still Life with Gum Leaves Stacey McCall 22 x 26 cm Oil on board \$750

Red Books Sophie Campbell 20 x 20cm Oil on board \$420

Blue Bowl Sophie Campbell 20 x 20cm Oil on board \$420