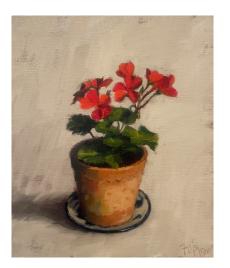

## Westgarth Gallery

Penny's Quince Fiona O'Byrne 15 x 20cm Oil on board \$525

Tea Cup and Succulent Fiona O'Byrne 20 x 20cm Oil on linen \$895

Three Figs Fiona O'Byrne 20 x 25cm Oil on linen \$925

Geranium and Terracotta Fiona O'Byrne 30 x 25cm Oil on linen \$1,250