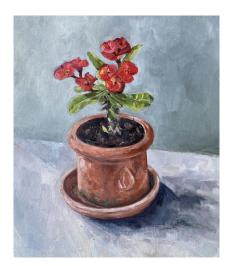

Tea and Lemon Natalie Bloom 28 x 23cm Oil on Linen \$600

Gardenia in Vase Natalie Bloom 28 x 32.5cm Oil on board \$800

Euphorbia Milii Natalie Bloom 38 x 33cm Oil on Linen \$800

Peony in Vase Natalie Bloom 48.5 x 43.5cm Oil on Linen \$1500