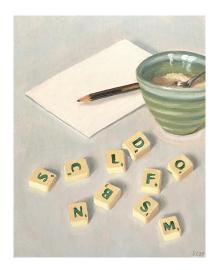

With a Twist of Lemon Sophie Campbell 25.5 x 20.5cm Oil on board \$450

Spotty Mug Sophie Campbell 25.5 x 20cm Oil on board \$450

Mid Afternoon Sophie Campbell 25.5 x 20.5cm Oil on board \$450

Letters Sophie Campbell 25.5 x 20cm Oil on board \$450