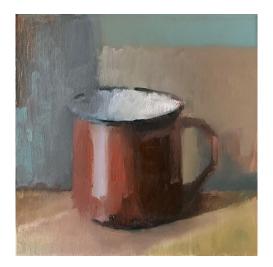

Red Flower in a Glass Stacey McCall 26 x 22 cm Oil on board \$750

Rosanna Cup Stacey McCall 26 x 22 cm Oil on board \$750

Peeled Apples on a Plate Stacey McCall 22 x 26 cm Oil on board \$750

Floral Jug Stacey McCall 26 x 22 cm Oil on board \$750