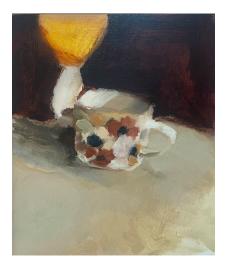

Red Flower in a Glass Stacey McCall 26 x 22 cm Oil on board \$750

Rosanna Cup Stacey McCall 26 x 22 cm Oil on board \$750

Peeled Apples on a Plate Stacey McCall 22 x 26 cm Oil on board \$750

Floral Jug Stacey McCall 26 x 22 cm Oil on board \$750