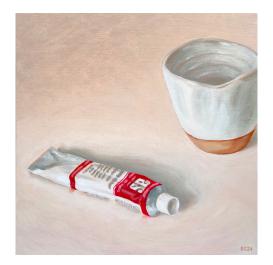

Alizarin Crimson Sophie Campbell 25.5 x 25.5cm Oil on board \$490

Ultramarine Sophie Campbell 25.5 x 25.5cm Oil on board \$490

Azul Noche Lana Daubermann 20 x 20cm Oil on ceramic tile \$595

Monocolour Teja Lana Daubermann 20 x 20cm Oil on ceramic tile \$595